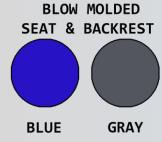

| Ordering Options |  |
|------------------|--|
| PLT817 P FRLB B  |  |
| PLT817 P FRLB G  |  |

## **Replacement Parts**

SS LPCSET 4 - Replacement Caster Set

DLX PAIL – Replacement Commode Pail

DLX RAIL SET – Replacement Commode Rail Set

MOLDED SEAT B/G - Replacement Seat (blue or gray)

SC LAP BAR—Replacement Lap Bar