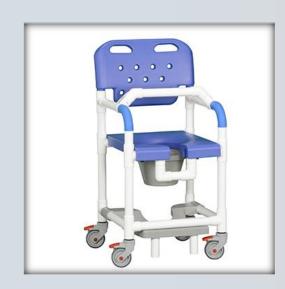

## **DATASHEET: PLT817 P FRLB**

## Platinum Shower Chair Commode w/Slideout Footrest and Lap Bar

| Technical Data    |         |
|-------------------|---------|
| Height:           | 41"     |
| Width:            | 21"     |
| Depth:            | 22"     |
| Weight:           | 30 lbs  |
| Seat Height:      | 20"     |
| Clearance:        | 17"     |
| Between the arms: | 17.25"  |
| Weight Capacity:  | 325 lbs |
| Ship Weight:      | 33 lbs  |
| Shipping Method:  | Parcel  |

## **Features:**

- 4" Never-Rust single wheel casters, all locking
- Open-front seat for easy bathing care
- Integrated push handles for improved mobility
- Removeable commode pail with lid
- Molded hand grips for added security and comfort
- Slideout footrest for added safety
- Lap bar